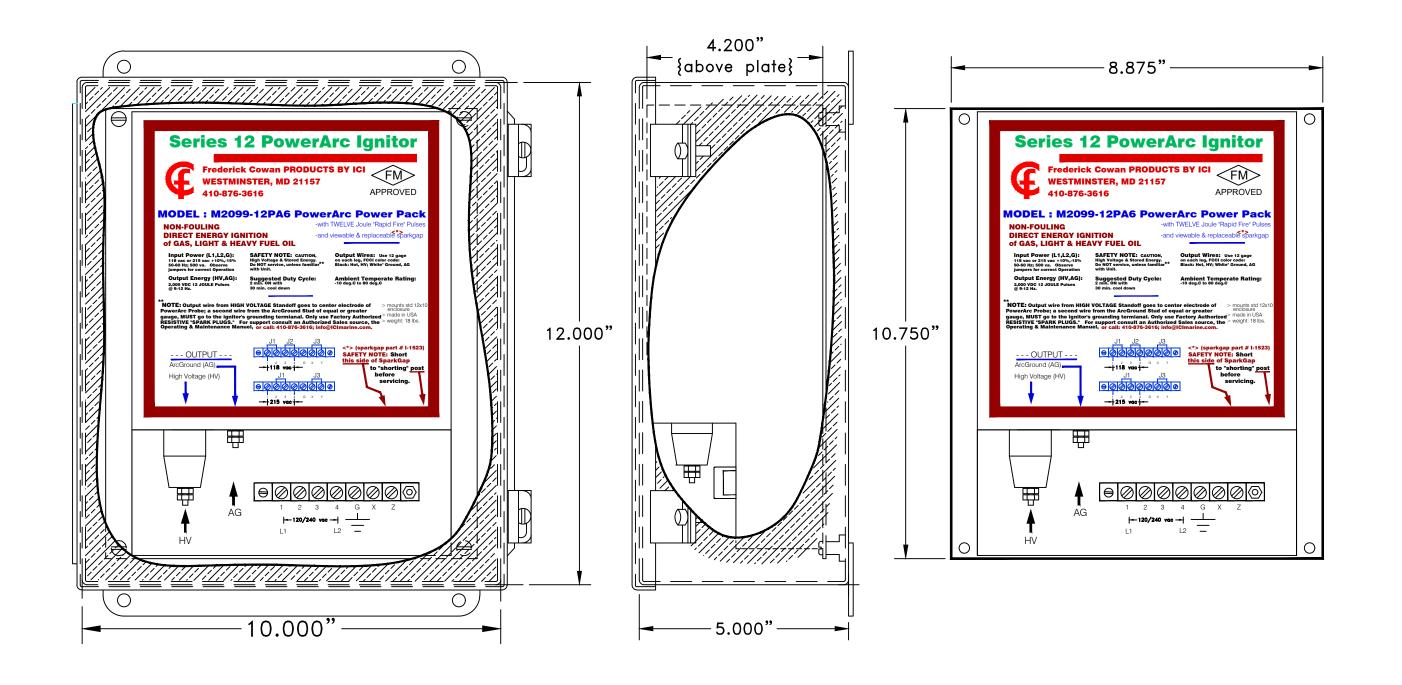

Shown in NEMA 12 Enclosure (M39CA-AF12E-N12) also available NEMA 4, 4XSS, 4XFG, X-PROOF (M39CA-AF12E-N4/4XSS/4XFG/NEXP)

| DATE | ВҮ | REVISION RECORD | СК | TOLERANCES  (EXCEPT AS NOTED) | Frederick Cowan parts by Instruments            |
|------|----|-----------------|----|-------------------------------|-------------------------------------------------|
|      |    |                 |    | FRACTIONAL<br>1"<br>16        | Controls Inc.  marine and industrial automation |
|      |    |                 |    | <sup>+</sup> 0 30'            | 271 East Green St. Westminster, MD. 21157       |
|      |    |                 |    |                               | Ph. 410-876-3616 Fax. 410-876-9225              |
|      |    |                 |    | FINISH                        | Scale   Orawn By   S.H.   App. By   M.B.        |
|      |    |                 |    | √63                           | FM 12 Joule PowerArc Power Pack GA 12x10x5      |
|      |    |                 |    | *                             | Drawing Number M2099-12PA6                      |